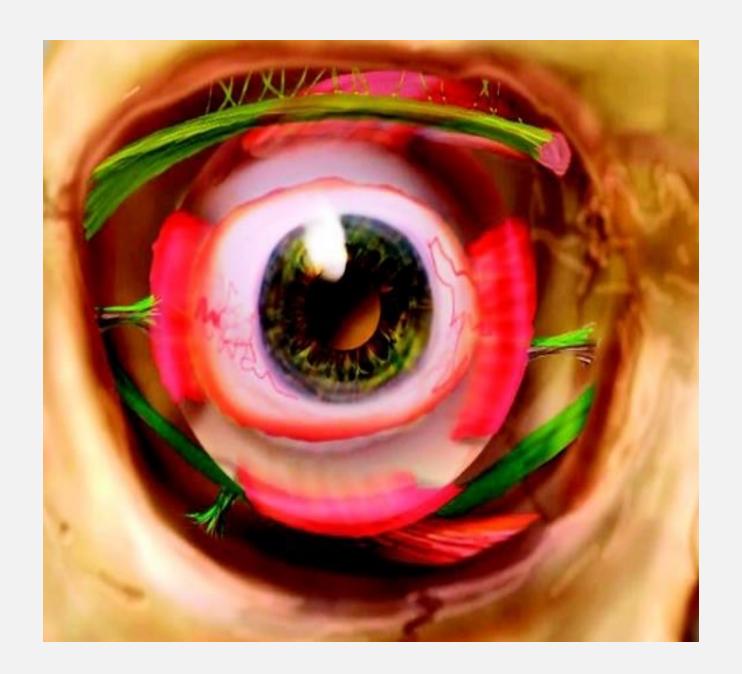

### WHY DO I SEE DOUBLE?

- Extraocular muscle
  - Enlargement
  - Scarring (fibrosis)
- Neuro-muscular junction problem
  - Myasthenia Gravis
- Brain Issue
  - Altered vision breaks fusion

#### PRE-OPERATIVE TESTING

- Vision
- Color vision
- Visual field
- Eye movements
- Imaging with CT or MRI