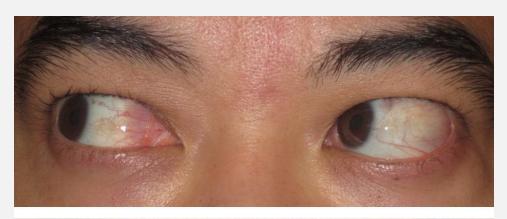

## DOUBLE VISION DUE TO EYE MISALIGNMENT = STRABISMUS

Kimberly Cockerham, MD, FACS

# If the eyes are no aligned, you will see a blur or double image