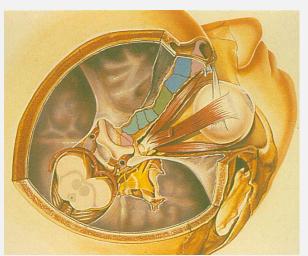

### WHY DO I SEE DOUBLE?

- Extraocular muscle
  - Enlargement
  - Scarring (fibrosis)
- Neuro-muscular junction problem
  - Myasthenia Gravis
- Brain Issue
  - Altered vision breaks fusion

#### PRE-OPERATIVE TESTING

- Vision
- Color vision
- Visual field
- Eye movements
- Imaging with CT or MRI