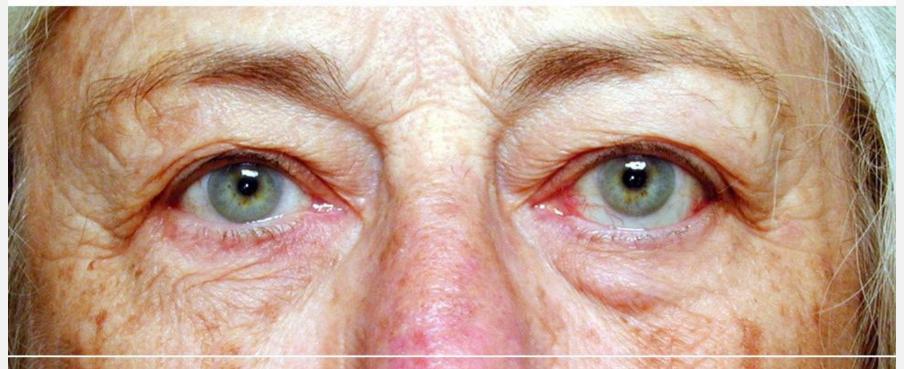

# If the eyes are no aligned, you will see a blur or double image

### WHY DO I SEE DOUBLE?

- Extraocular muscle
  - Enlargement
  - Scarring (fibrosis)
- Neuro-muscular junction problem
  - Myasthenia Gravis
- Brain Issue
  - Altered vision breaks fusion