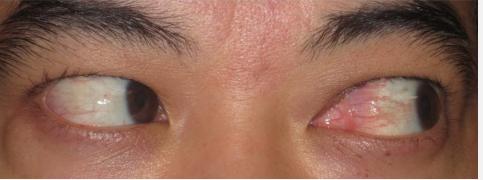

## DOUBLE VISION DUE TO EYE MISALIGNMENT = STRABISMUS

Kimberly Cockerham, MD, FACS

# If the eyes are no aligned, you will see a blur or double image