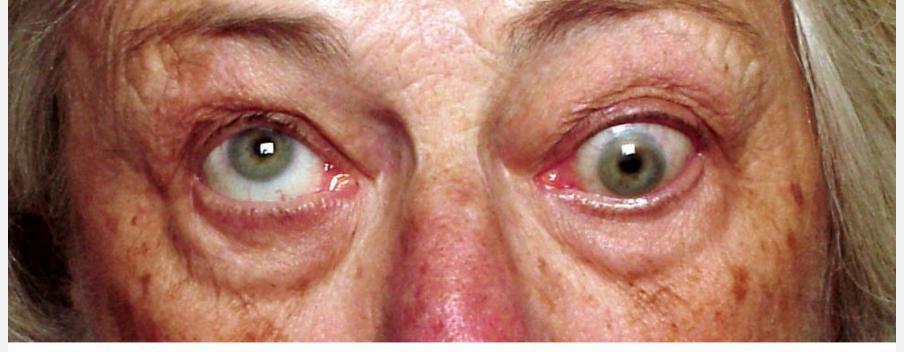

# If the eyes are no aligned, you will see a blur or double image

### WHY DO I SEE DOUBLE?

- Extraocular muscle
  - Enlargement
  - Scarring (fibrosis)
- Neuro-muscular junction problem
  - Myasthenia Gravis
- Brain Issue
  - Altered vision breaks fusion