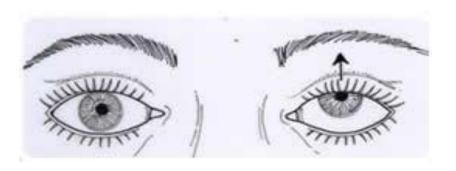

# If the eyes are no aligned, you will see a blur or double image

### WHY DO I SEE DOUBLE?

- Extraocular muscle
  - Enlargement
  - Scarring (fibrosis)
- Neuro-muscular junction problem
  - Myasthenia Gravis
- Brain Issue
  - Altered vision breaks fusion