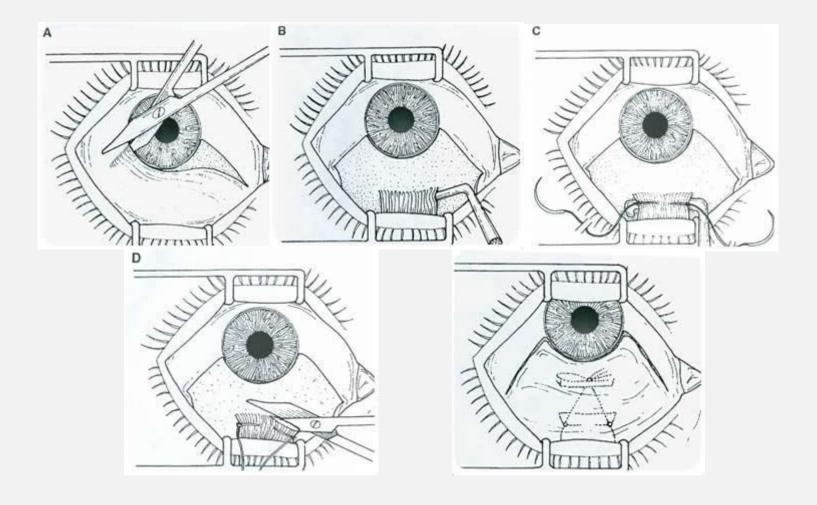

#### PRE-OPERATIVE TESTING

- Vision
- Color vision
- Visual field
- Eye movements
- Imaging with CT or MRI

#### INFORMED CONSENT

- Common:
  - Redness
    - Foreign body sensation
    - Tearing
    - Mucous

- Uncommon
  - Persistent or worsened double vision or drifting
  - Bleeding
  - Infection
  - Suture breakage
  - Need for Botox or additional surgery
  - Change in eyelid position
  - Globe perforation