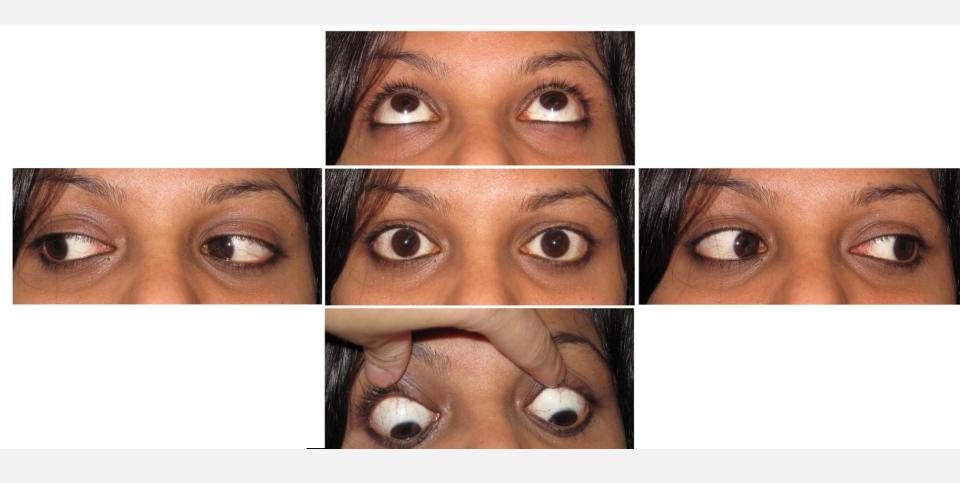

# If the eyes are no aligned, you will see a blur or double image

### WHY DO I SEE DOUBLE?

- Extraocular muscle
  - Enlargement
  - Scarring (fibrosis)
- Neuro-muscular junction problem
  - Myasthenia Gravis
- Brain Issue
  - Altered vision breaks fusion