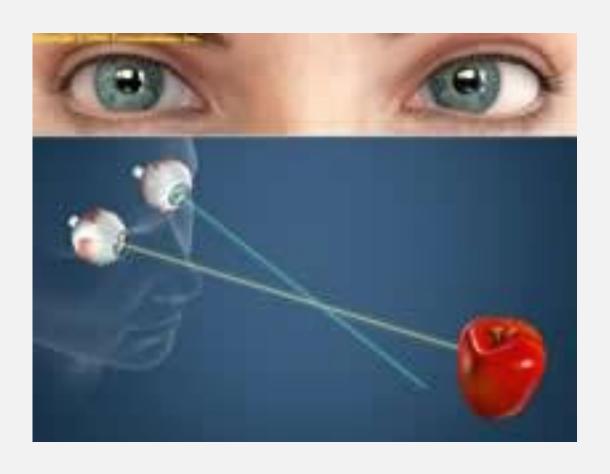

# If the eyes are no aligned, you will see a blur or double image

### WHY DO I SEE DOUBLE?

- Extraocular muscle
  - Enlargement
  - Scarring (fibrosis)
- Neuro-muscular junction problem
  - Myasthenia Gravis
- Brain Issue
  - Altered vision breaks fusion