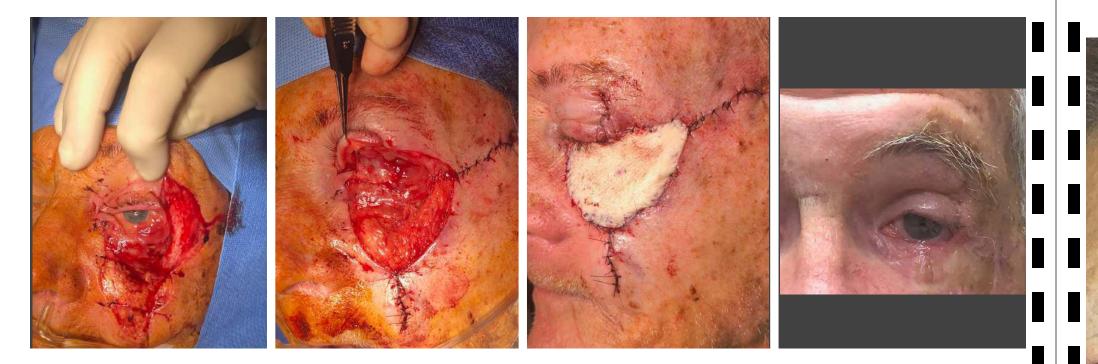

# Before & After: Excisional Biopsy Left Lower Eyelid Melanoma with Flap Reconstruction

Before & After: Basal Cell Cancer Excision and Flap Reconstruction