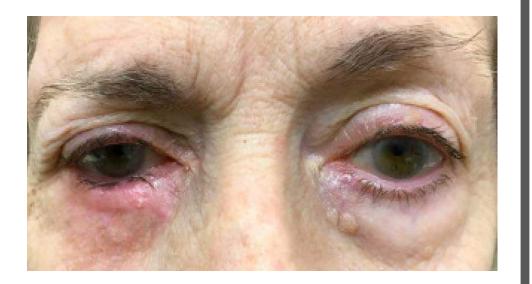

# Before & After: Upper Lid Blepharoplasty and Right Lower Lid Ectropion

Before & After: Transconjunctival Lower Lid Blepharoplasty (Cosmetic Self Pay)