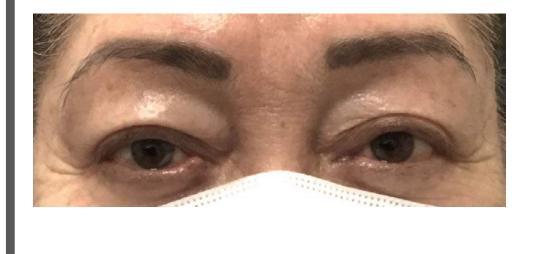

# Before & After: Excisional Biopsy Left Lower Eyelid Melanoma with Flap Reconstruction

Before & After: Basal Cell Cancer Excision and Flap Reconstruction