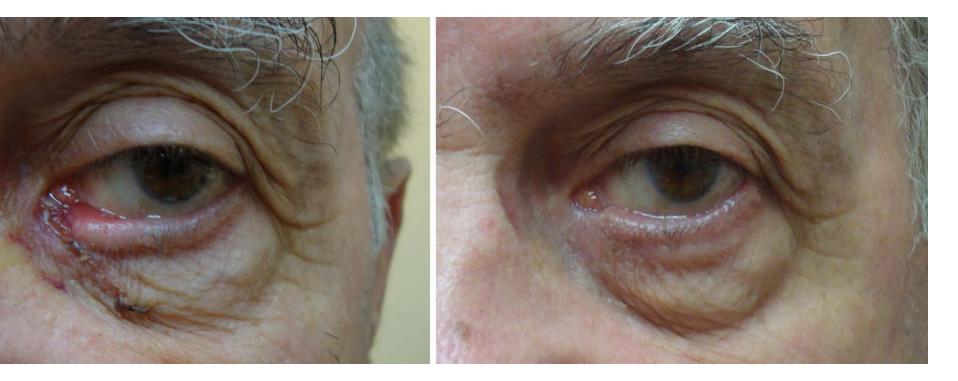

# Before & After: Excisional Biopsy Left Lower Eyelid Melanoma with Flap Reconstruction

Before & After: Basal Cell Cancer Excision and Flap Reconstruction