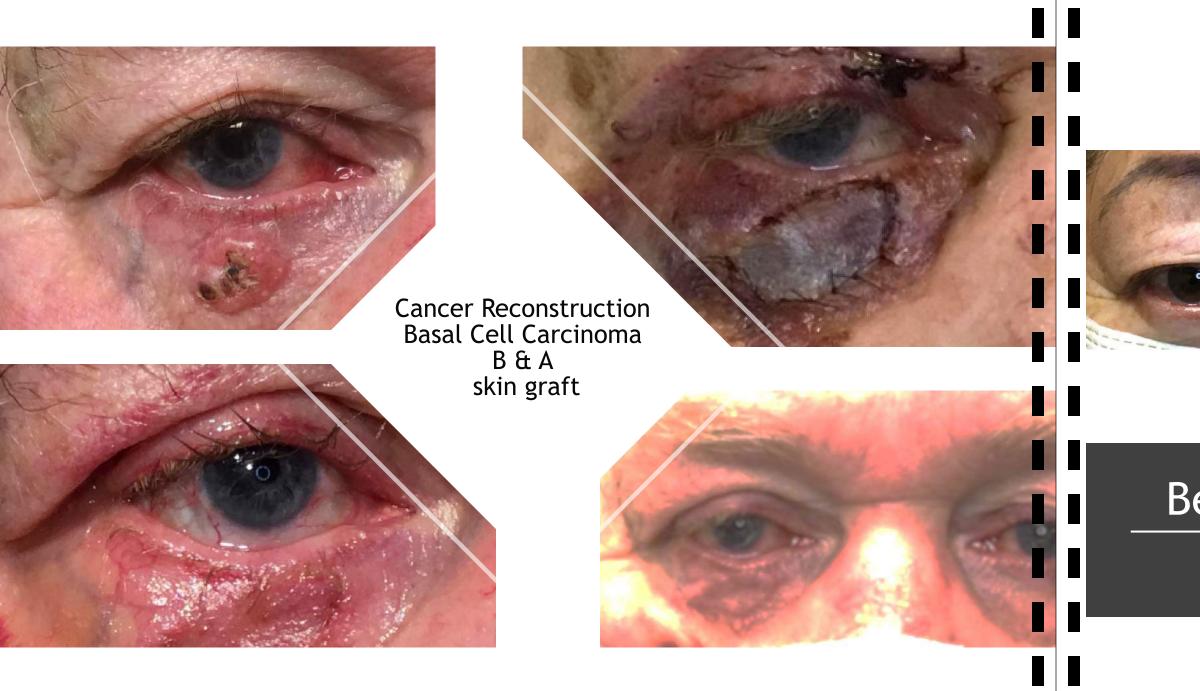

# Before & After: MOHS Cancer Graft and Flap Reconstruction for Basal Cell Carcinoma