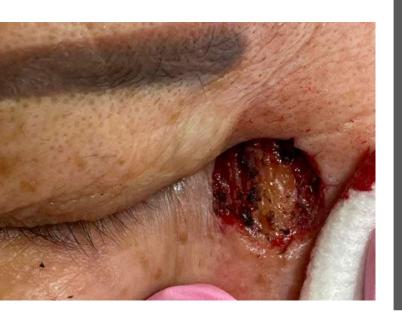

# Before & After: Excisional Biopsy Left Lower Eyelid Melanoma with Flap Reconstruction

Before & After: Basal Cell Cancer Excision and Flap Reconstruction