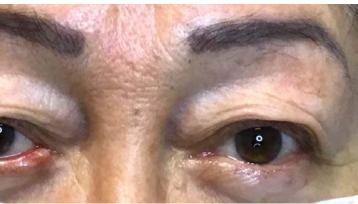

# Before & After: Excisional Biopsy Left Lower Eyelid Melanoma with Flap Reconstruction

Before & After: Basal Cell Cancer Excision and Flap Reconstruction