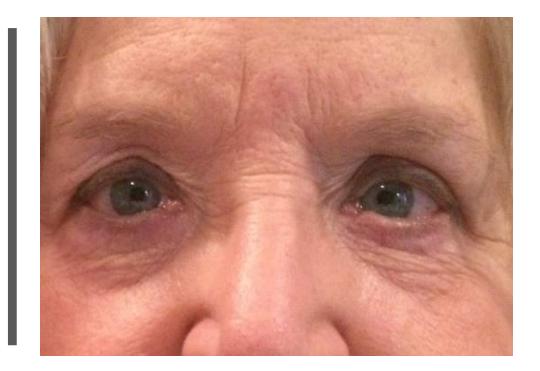

# Before & After: Excisional Biopsy Left Lower Eyelid Melanoma with Flap Reconstruction

Before & After: Basal Cell Cancer Excision and Flap Reconstruction