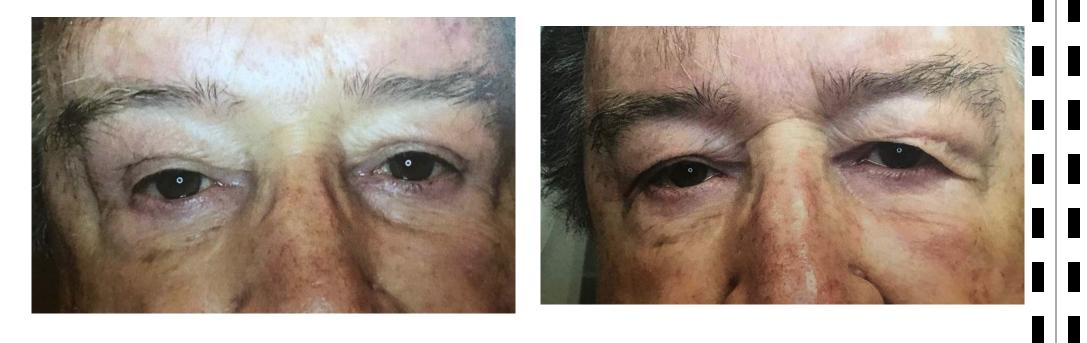

# Before & After: Upper Lid Blepharoplasty and Right Lower Lid Ectropion

Before & After: Transconjunctival Lower Lid Blepharoplasty (Cosmetic Self Pay)