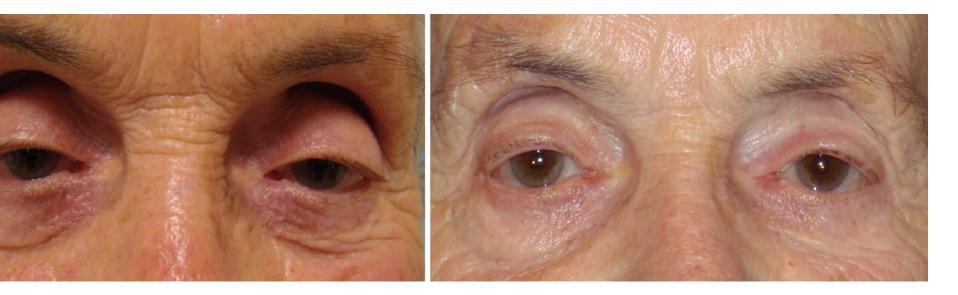

#### Before & After: Upper Lid Blepharoplasty

Before & After: Lower Lid Transconjunctival Blepharoplasty (cosmetic self pay) 

Before & After: Eyelid Cancer Resection and Reconstruction of Lower Lid (myasthenia gravis » upper eyelid drooping)