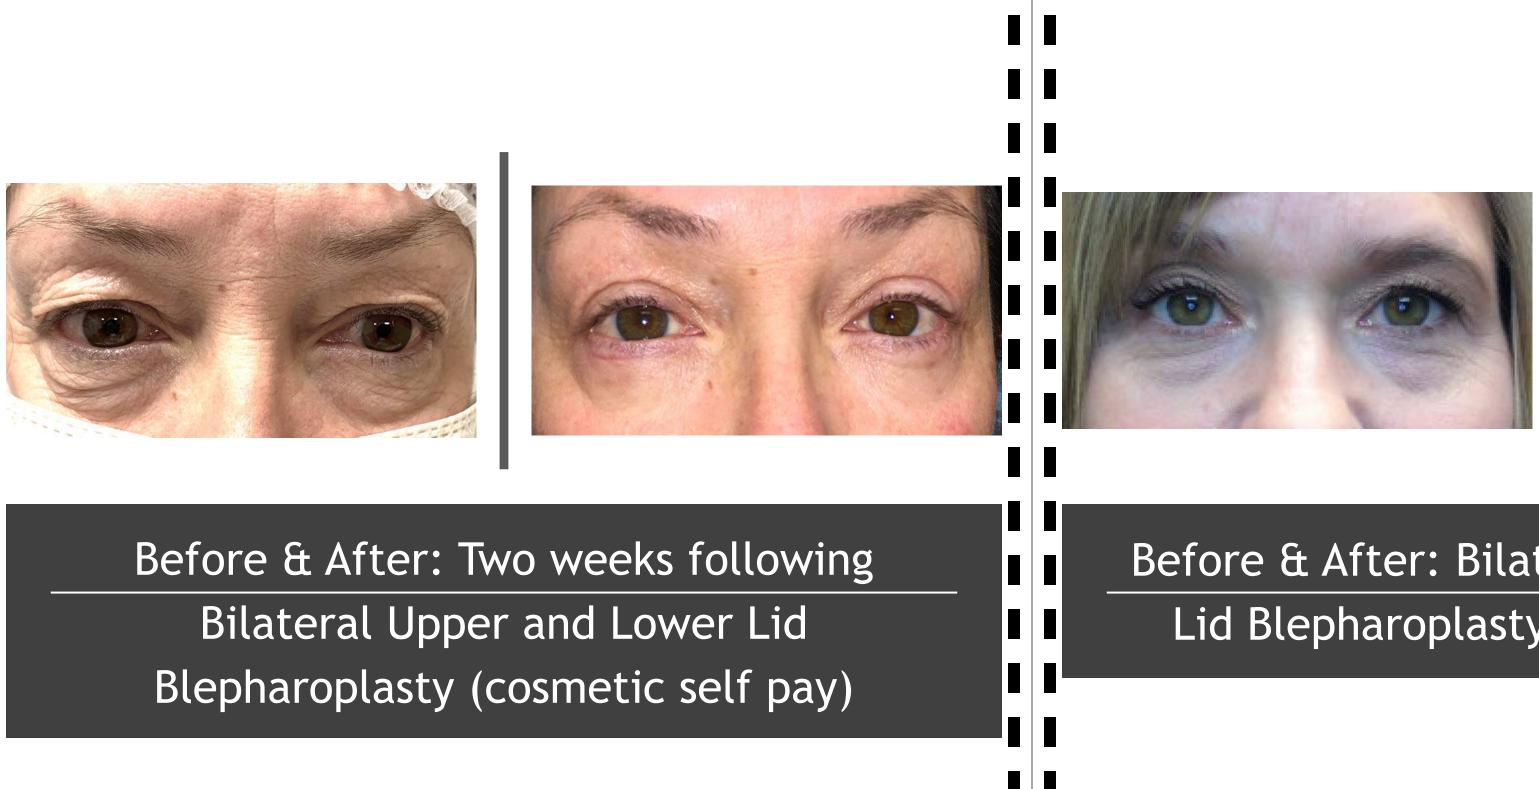

# Before & After: Bilateral Upper and Lower Lid Blepharoplasty (cosmetic self pay)

Before & Two Weeks After: Bilateral Upper Lid Blepharoplasty