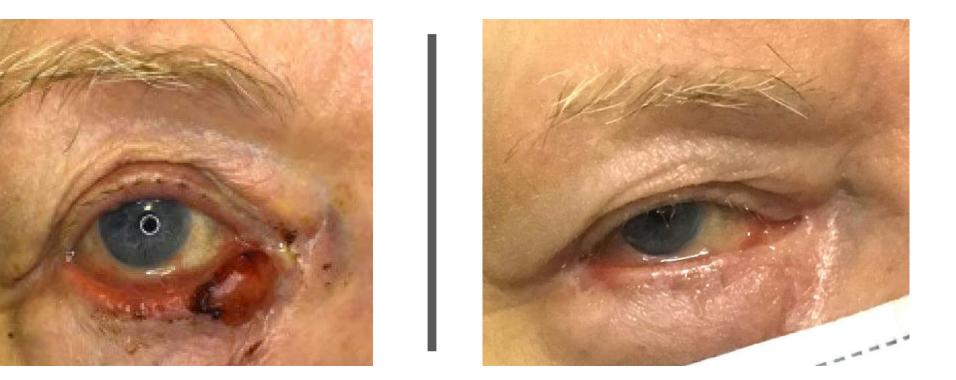

# Before & After: Excisional Biopsy Left Lower Eyelid Melanoma with Flap Reconstruction

Before & After: Basal Cell Cancer Excision and Flap Reconstruction