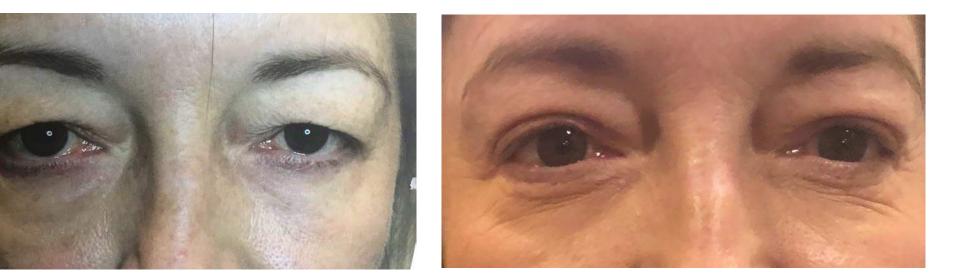

#### Before & After: Upper Lid Blepharoplasty

Before & After: Lower Lid Transconjunctival Blepharoplasty (cosmetic self pay) 

Before & After: Eyelid Cancer Resection and Reconstruction of Lower Lid (myasthenia gravis » upper eyelid drooping)