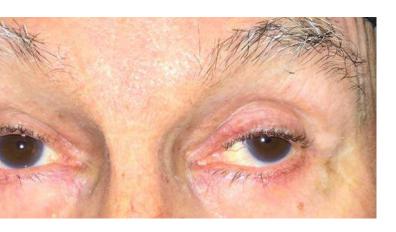

# Before & After: Upper Lid Blepharoplasty and Right Lower Lid Ectropion

Before & After: Transconjunctival Lower Lid Blepharoplasty (Cosmetic Self Pay)