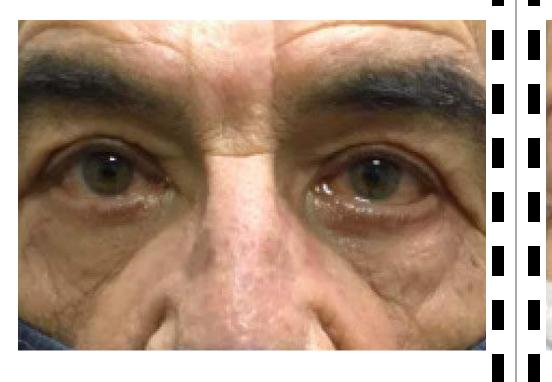

# Before & After: Upper Lid Blepharoplasty and Right Lower Lid Ectropion

Before & After: Transconjunctival Lower Lid Blepharoplasty (Cosmetic Self Pay)