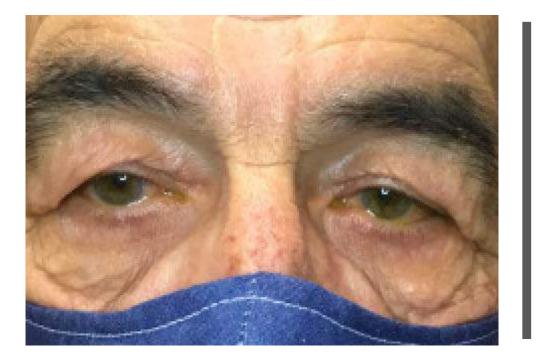

# Before & After: Upper Lid Blepharoplasty and Right Lower Lid Ectropion

Before & After: Transconjunctival Lower Lid Blepharoplasty (Cosmetic Self Pay)