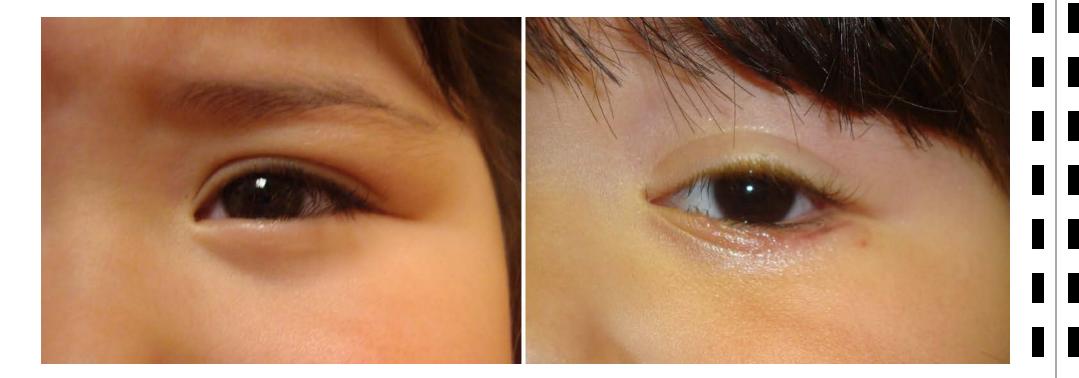

# Before & After: Upper Lid Blepharoplasty and Right Lower Lid Ectropion

Before & After: Transconjunctival Lower Lid Blepharoplasty (Cosmetic Self Pay)