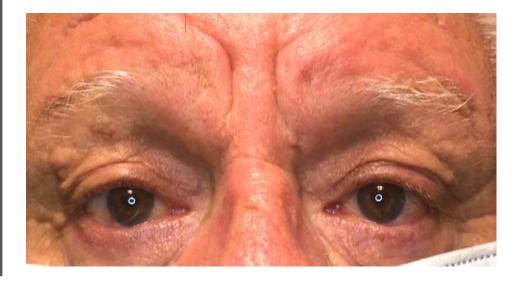

# Before & After: Excisional Biopsy Left Lower Eyelid Melanoma with Flap Reconstruction

Before & After: Basal Cell Cancer Excision and Flap Reconstruction