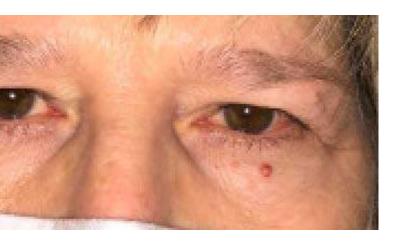

# Before & After: Upper Lid Blepharoplasty and Right Lower Lid Ectropion

Before & After: Transconjunctival Lower Lid Blepharoplasty (Cosmetic Self Pay)