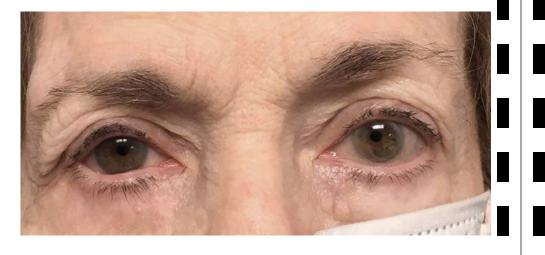

# Before & After: Upper Lid Blepharoplasty and Right Lower Lid Ectropion

Before & After: Transconjunctival Lower Lid Blepharoplasty (Cosmetic Self Pay)