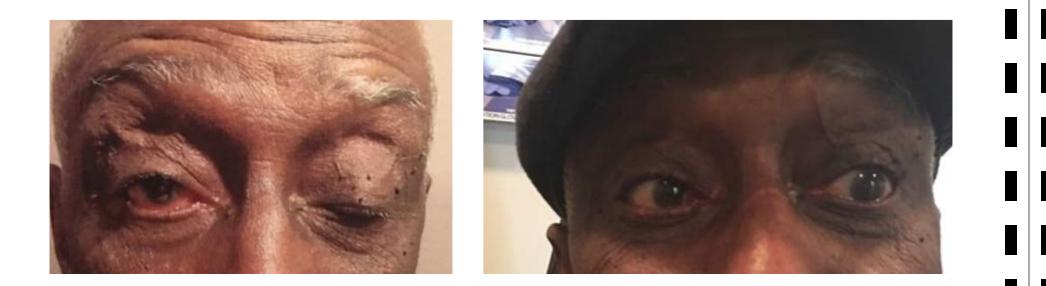

# Before & After: Upper Lid Blepharoplasty and Right Lower Lid Ectropion

Before & After: Transconjunctival Lower Lid Blepharoplasty (Cosmetic Self Pay)