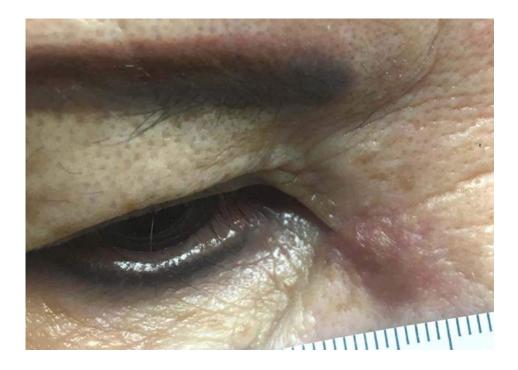

# Before & After: Excisional Biopsy Left Lower Eyelid Melanoma with Flap Reconstruction

Before & After: Basal Cell Cancer Excision and Flap Reconstruction