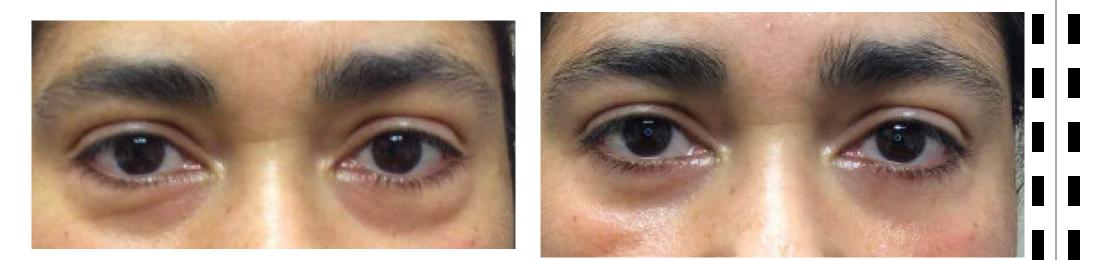

#### Before & After: Upper Lid Blepharoplasty

Before & After: Lower Lid Transconjunctival Blepharoplasty (cosmetic self pay) 

Before & After: Eyelid Cancer Resection and Reconstruction of Lower Lid (myasthenia gravis » upper eyelid drooping)