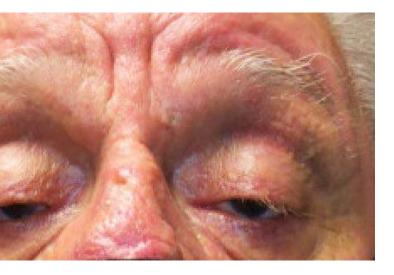

# Before & After: Excisional Biopsy Left Lower Eyelid Melanoma with Flap Reconstruction

Before & After: Basal Cell Cancer Excision and Flap Reconstruction