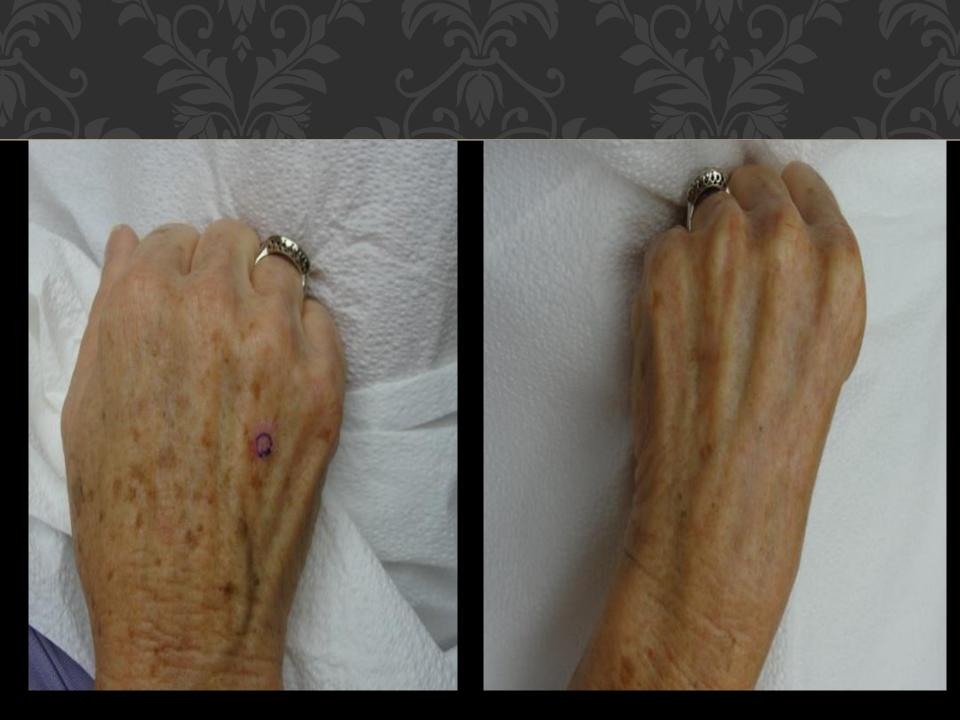

# IPL TREATMENT - BROWN SPOTS

before after 2 treatments courtesy of Mariela Nazar, MD

pefore after 2 treatments courtesy of Mariela Nazar, MD

sefore after 1 treatment courtesy of Mariela Nazar, MD

after 3 treatments courtesy of Mariela Nazar, MD

courtesy of Mariela Nazar, MD after 4 treatments

before

after 3 treatments

courtesy of Mariela Nazar, MD