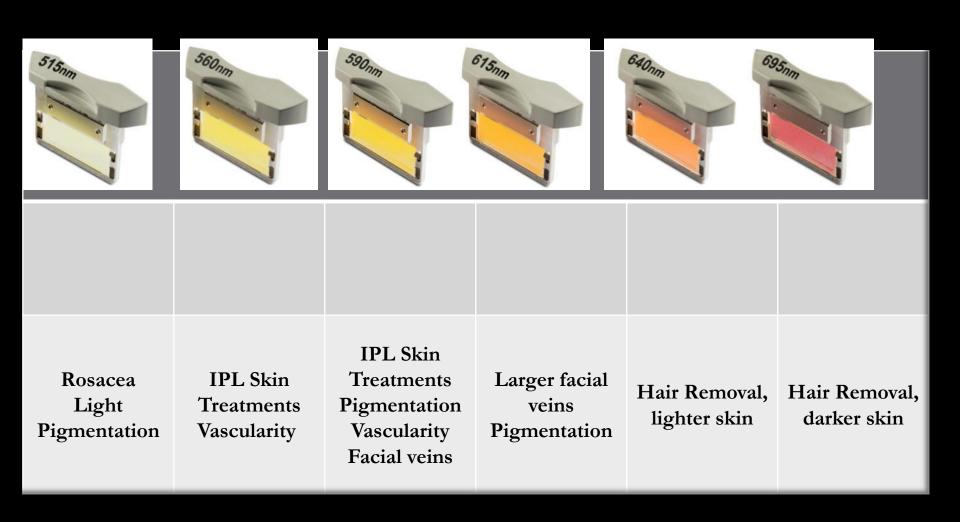

### **VERSATILE AND EFFICACIOUS**

Six filters with software recognition

Two SapphireCool light guides