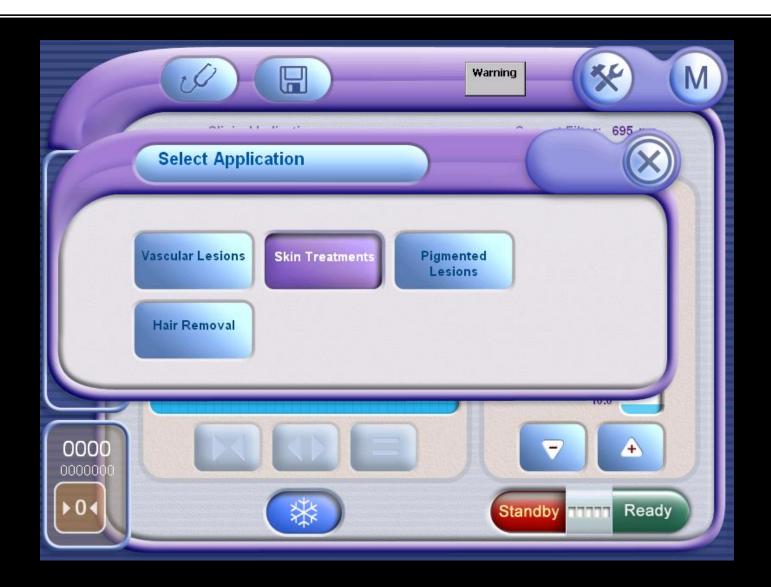

#### **CUSTOMIZABLE**

### UNIVERSAL IPL SAPPHIRECOOL LIGHT GUIDES

Maximize comfort: continuous contact cooling

Fast & Flexible: Treat larger or smaller areas