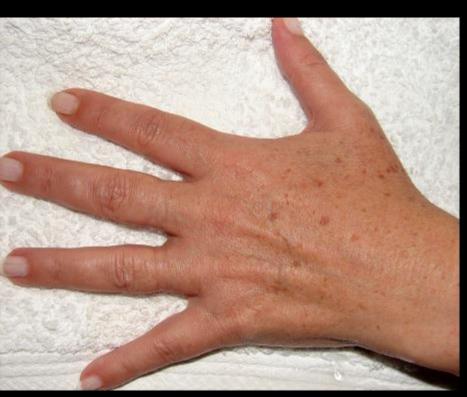

# IPL TREATMENT - BROWN SPOTS

before after 2 treatments courtesy of Mariela Nazar, MD

pefore after 2 treatments courtesy of Mariela Nazar, MD

sefore after 1 treatment courtesy of Mariela Nazar, MD

after 3 treatments courtesy of Mariela Nazar, MD

courtesy of Mariela Nazar, MD after 4 treatments

before

after 3 treatments

courtesy of Mariela Nazar, MD