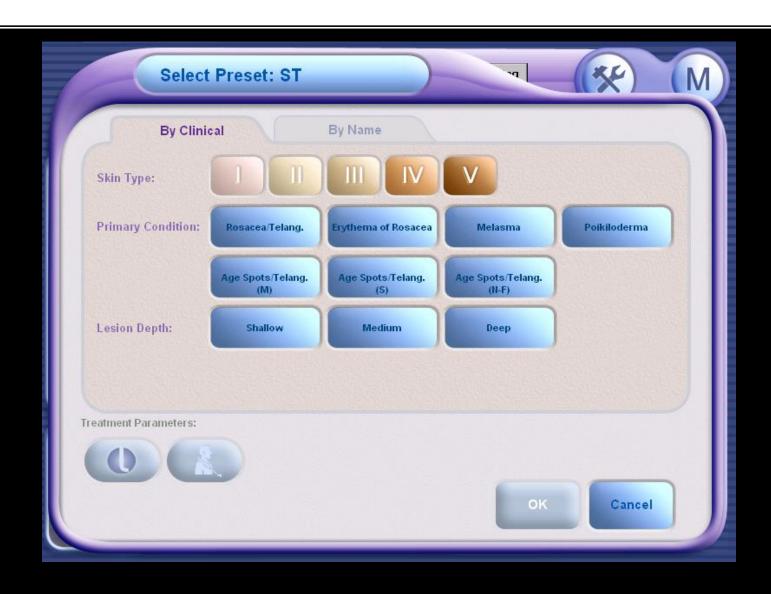

#### **EXCELLENT WELL TESTED PROTOCOLS**

### **VERSATILE AND EFFICACIOUS**

Six filters with software recognition

Two SapphireCool light guides