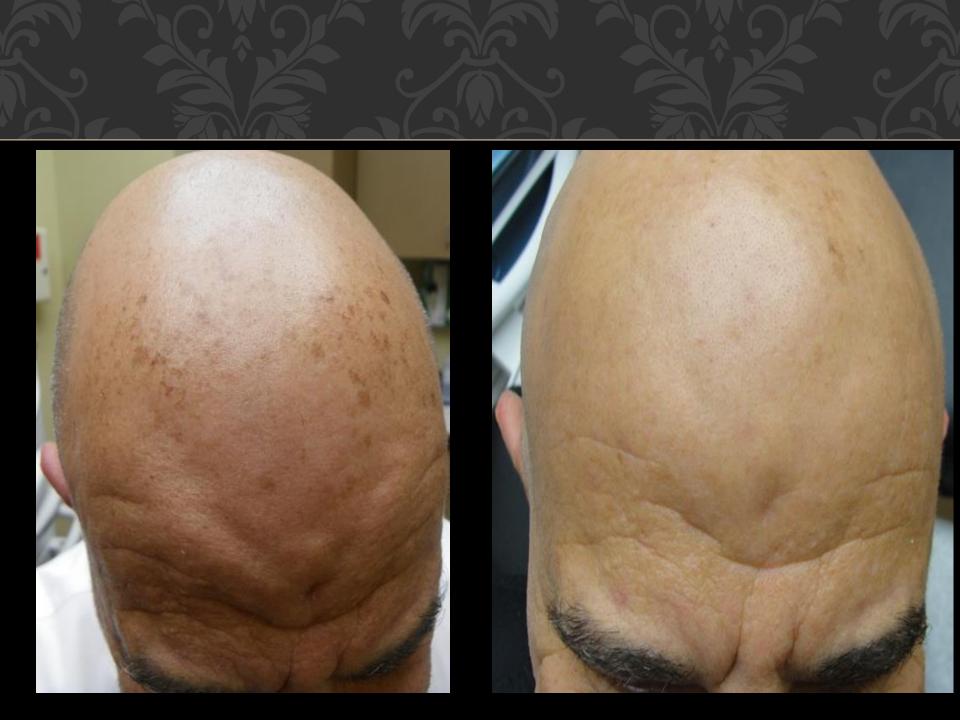

# IPL TREATMENT - BROWN SPOTS

before after 2 treatments courtesy of Mariela Nazar, MD

pefore after 2 treatments courtesy of Mariela Nazar, MD

sefore after 1 treatment courtesy of Mariela Nazar, MD

after 3 treatments courtesy of Mariela Nazar, MD

courtesy of Mariela Nazar, MD after 4 treatments

before

after 3 treatments

courtesy of Mariela Nazar, MD