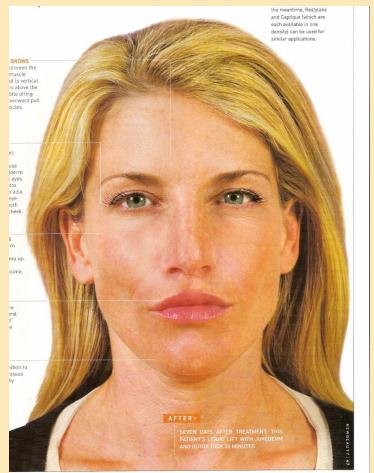

IMMOBILITY
  - VERTICAL LINES
- IMPROVEDSYMMETRY



# FACTORS AFFECTING BOTOX Dose

- Previous response to BTX treatments
- Gender
- Muscle size & Location
- Age
- Skin Quality( sebaceous vs. fine)
- Racial, ethnic and cultural effects



# INJECTION SITES USUALLY AT 5 TO 8 SITES MID PUPIL INJECTION AT ABOUT < 1 CM ABOVE ORBITAL RIM





# HOW DEEP? / DEEP!





#### BEFORE

#### **AFTER**





#### BEFORE

#### AFTER





#### **BEFORE**

#### **AFTER**





# FOREHEAD ASSESMENT: Narrow or Broad





**NARROW** 

# FOREHEAD





**BROAD** 

# How Deep?

Periorbita

superficial





#### CROW'S FEET

# central zone radiating from the lateral canthus l wk after tx





2.5 un (3 sites)

# CROW'S FEET

### Wheal & Mash









#### Botox + Filler =

# Liquid Facelift Before and After





Age 42: no surgery / no laser