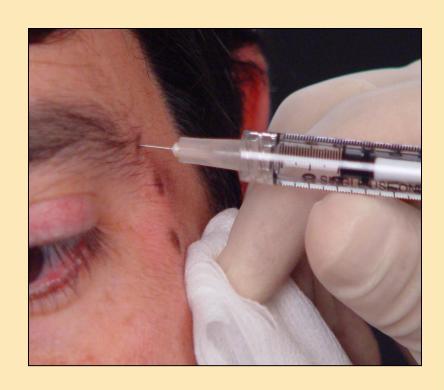

# INJECTION SITES USUALLY AT 5 TO 8 SITES MID PUPIL INJECTION AT ABOUT < 1 CM ABOVE ORBITAL RIM

# HOW DEEP? / DEEP!