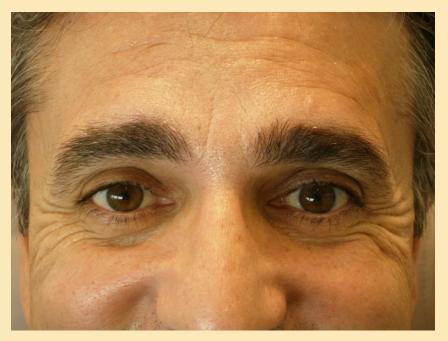

#### CROW'S FEET

# central zone radiating from the lateral canthus l wk after tx

2.5 un (3 sites)

# CROW'S FEET