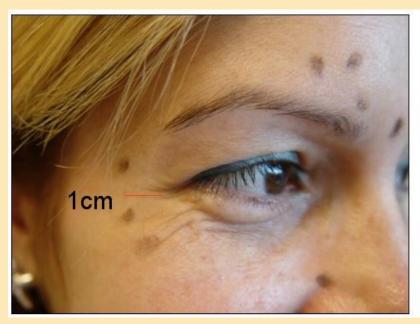

#### CROW'S FEET

# central zone radiating from the lateral canthus l wk after tx

2.5 un (3 sites)

# CROW'S FEET