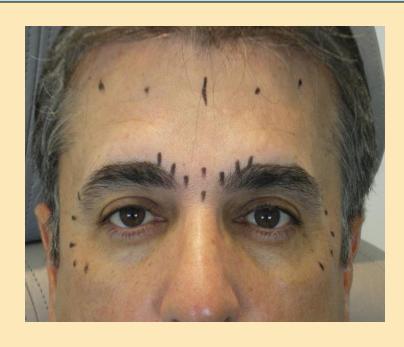

# INJECTION SITES USUALLY AT 5 TO 8 SITES MID PUPIL INJECTION AT ABOUT < 1 CM ABOVE ORBITAL RIM