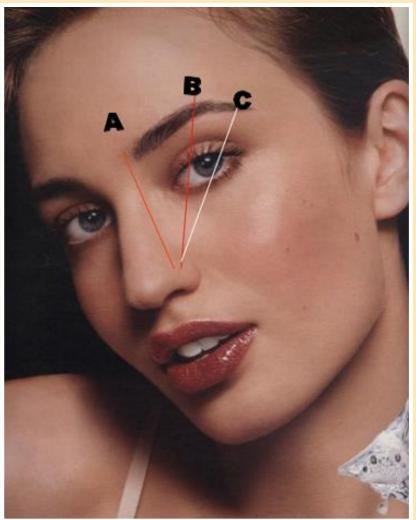

# BROW POSITION AND BROW SHAPE IN THE UPPER FACE

## MALE VS. FEMALE

# MORE "FEMALE"