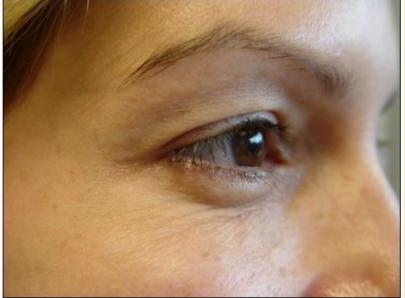

#### CROW'S FEET

# central zone radiating from the lateral canthus l wk after tx

2.5 un (3 sites)

# CROW'S FEET