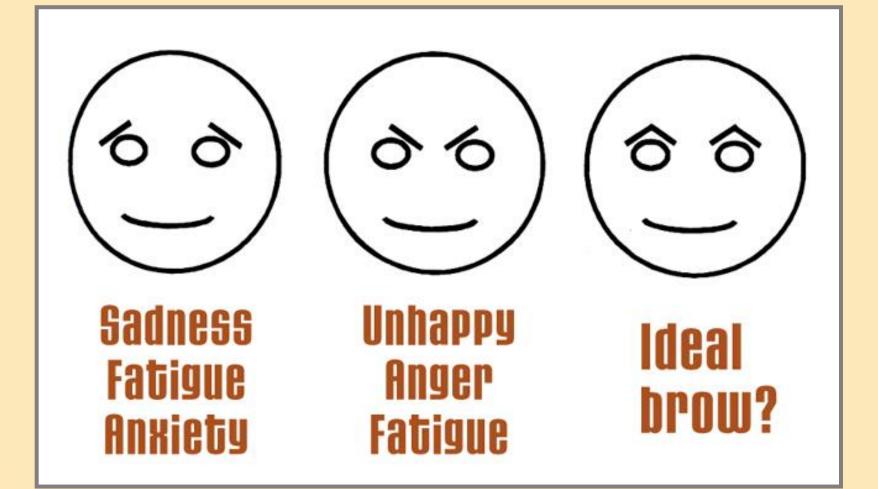

# Botox to Enhance Your Eyes

Kimberly Cockerham, MD
Central Valley Eye Medical Group

## THE EYES...



ARE
WINDOWS
TO THE
SOUL.

# BROW POSITION AND BROW SHAPE IN THE UPPER FACE



## MALE VS. FEMALE





# MORE "FEMALE"





#### OPERATIVE STRATEGIES



## UPPER FACE / GLABELLA

#### GOAL

- BROW ELEVATION
- BROW ADDUCTORS
   IMMOBILITY
  - VERTICAL LINES
- IMPROVEDSYMMETRY



# FACTORS AFFECTING BOTOX Dose

- Previous response to BTX treatments
- Gender
- Muscle size & Location
- Age
- Skin Quality( sebaceous vs. fine)
- Racial, ethnic and cultural effects



# INJECTION SITES USUALLY AT 5 TO 8 SITES MID PUPIL INJECTION AT ABOUT < 1 CM ABOVE ORBITAL RIM





# HOW DEEP? / DEEP!





#### BEFORE

#### **AFTER**





#### BEFORE

#### AFTER





#### **BEFORE**

#### **AFTER**





# FOREHEAD ASSESMENT: Narrow or Broad





**NARROW** 

# FOREHEAD





**BROAD** 

# How Deep?

Periorbita

superficial





#### CROW'S FEET

# central zone radiating from the lateral