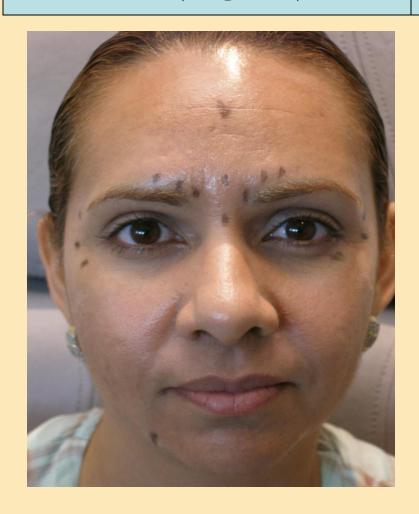

# Botox to Enhance Your Eyes

Kimberly Cockerham, MD
Central Valley Eye Medical Group

## THE EYES...



ARE
WINDOWS
TO THE
SOUL.

# BROW POSITION AND BROW SHAPE IN THE UPPER FACE



## MALE VS. FEMALE





# MORE "FEMALE"





#### OPERATIVE STRATEGIES



## UPPER FACE / GLABELLA

#### GOAL

- BROW ELEVATION
- BROW ADDUCTORS
   IMMOBILITY
  - VERTICAL LINES
- IMPROVEDSYMMETRY



# FACTORS AFFECTING BOTOX Dose

- Previous response to BTX treatments
- Gender
- Muscle size & Location
- Age
- Skin Quality( sebaceous vs. fine)
- Racial, ethnic and cultural effects



# INJECTION SITES USUALLY AT 5 TO 8 SITES MID PUPIL INJECTION AT ABOUT < 1 CM ABOVE ORBITAL RIM





# HOW DEEP? / DEEP!





#### BEFORE

#### **AFTER**





#### BEFORE

#### AFTER





#### **BEFORE**

#### **AFTER**





# FOREHEAD ASSESMENT: Narrow or Broad





**NARROW** 

# FOREHEAD





**BROAD** 

# How Deep?

Periorbita

superficial





#### CROW'S FEET

# central zone radiating from the lateral canthus l wk after tx





2.5 un (3 sites)

# CROW'S FEET

### Wheal & Mash









#### Botox + Filler =

# Liquid Facelift Before and After





Age 42: no surgery / no laser