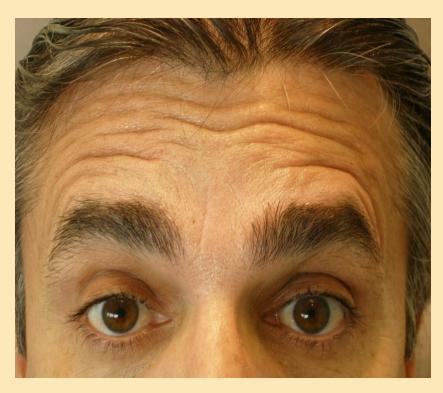

# Botox to Enhance Your Eyes

Kimberly Cockerham, MD
Central Valley Eye Medical Group

## THE EYES...



ARE
WINDOWS
TO THE
SOUL.

# BROW POSITION AND BROW SHAPE IN THE UPPER FACE



## MALE VS. FEMALE





# MORE "FEMALE"





#### OPERATIVE STRATEGIES



## UPPER FACE / GLABELLA

#### GOAL

- BROW ELEVATION
- BROW ADDUCTORS
   IMMOBILITY
  - VERTICAL LINES
- IMPROVEDSYMMETRY



# FACTORS AFFECTING BOTOX Dose

- Previous response to BTX treatments
- Gender
- Muscle size & Location
- Age
- Skin Quality( sebaceous vs. fine)
- Racial, ethnic and cultural effects



# INJECTION SITES USUALLY AT 5 TO 8 SITES MID PUPIL INJECTION AT ABOUT < 1 CM ABOVE ORBITAL RIM





# HOW DEEP? / DEEP!





#### BEFORE

#### **AFTER**





#### BEFORE

#### AFTER





#### **BEFORE**

#### **AFTER**





# FOREHEAD ASSESMENT: Narrow or Broad





**NARROW** 

# FOREHEAD





**BROAD** 

# How Deep?

Periorbita

superficial





#### CROW'S FEET

# central zone radiating from the lateral canthus l wk after tx





2.5 un (3 sites)

# CROW'S FEET

### Wheal & Mash









#### Botox + Filler =

# Liquid Facelift Before and After





Age 42: no surgery / no laser