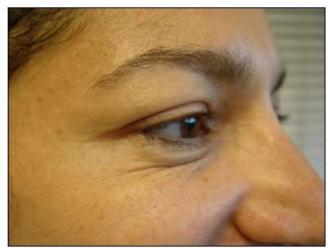

FACE / GLABELLA

#### GOAL

- BROW ELEVATION
- BROW ADDUCTORS
   IMMOBILITY
  - VERTICAL LINES
- IMPROVEDSYMMETRY



# FACTORS AFFECTING BOTOX Dose

- Previous response to BTX treatments
- Gender
- Muscle size & Location
- Age
- Skin Quality( sebaceous vs. fine)
- Racial, ethnic and cultural effects



# INJECTION SITES USUALLY AT 5 TO 8 SITES MID PUPIL INJECTION AT ABOUT < 1 CM ABOVE ORBITAL RIM





# HOW DEEP? / DEEP!





#### BEFORE

#### **AFTER**





#### BEFORE

#### AFTER





#### **BEFORE**

#### **AFTER**





# FOREHEAD ASSESMENT: Narrow or Broad





**NARROW** 

# FOREHEAD





**BROAD** 

# How Deep?

Periorbita

superficial





#### CROW'S FEET

# central zone radiating from the lateral canthus l wk after tx





2.5 un (3 sites)

# CROW'S FEET

### Wheal & Mash









#### Botox + Filler =

# Liquid Facelift Before and After





Age 42: no surgery / no laser