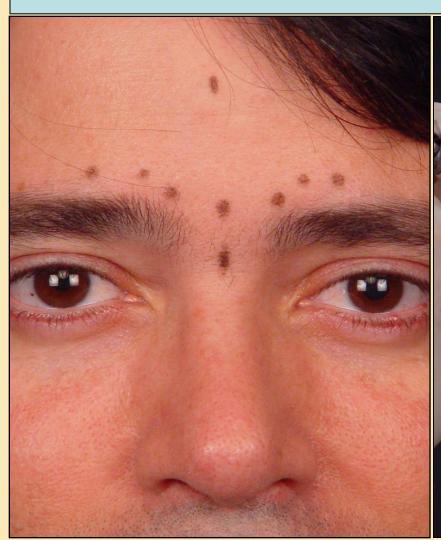

# INJECTION SITES USUALLY AT 5 TO 8 SITES MID PUPIL INJECTION AT ABOUT < 1 CM ABOVE ORBITAL RIM