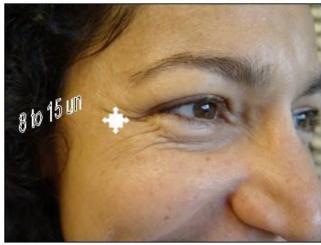

#### CROW'S FEET

# central zone radiating from the lateral canthus l wk after tx

2.5 un (3 sites)

# CROW'S FEET