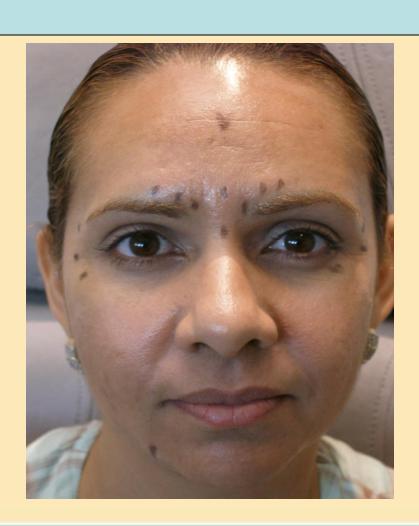

# INJECTION SITES USUALLY AT 5 TO 8 SITES MID PUPIL INJECTION AT ABOUT < 1 CM ABOVE ORBITAL RIM