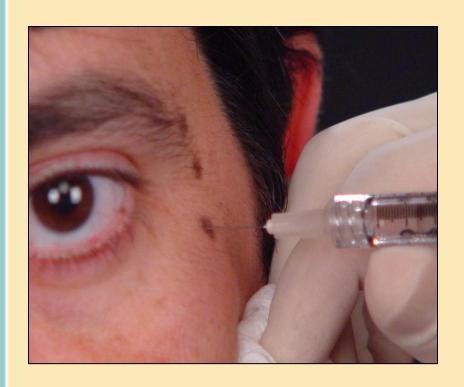

TO THE
SOUL.

# BROW POSITION AND BROW SHAPE IN THE UPPER FACE



## MALE VS. FEMALE





# MORE "FEMALE"





#### OPERATIVE STRATEGIES



## UPPER FACE / GLABELLA

#### GOAL

- BROW ELEVATION
- BROW ADDUCTORS
   IMMOBILITY
  - VERTICAL LINES
- IMPROVEDSYMMETRY



# FACTORS AFFECTING BOTOX Dose

- Previous response to BTX treatments
- Gender
- Muscle size & Location
- Age
- Skin Quality( sebaceous vs. fine)
- Racial, ethnic and cultural effects



# INJECTION SITES USUALLY AT 5 TO 8 SITES MID PUPIL INJECTION AT ABOUT < 1 CM ABOVE ORBITAL RIM





# HOW DEEP? / DEEP!





#### BEFORE

#### **AFTER**





#### BEFORE

#### AFTER





#### **BEFORE**

#### **AFTER**





# FOREHEAD ASSESMENT: Narrow or Broad





**NARROW** 

# FOREHEAD





**BROAD** 

# How Deep?

Periorbita

superficial





#### CROW'S FEET

# central zone radiating from the lateral canthus l wk after tx





2.5 un (3 sites)

# CROW'S FEET

### Wheal & Mash









#### Botox + Filler =

# Liquid Facelift Before and After





Age 42: no surgery / no laser