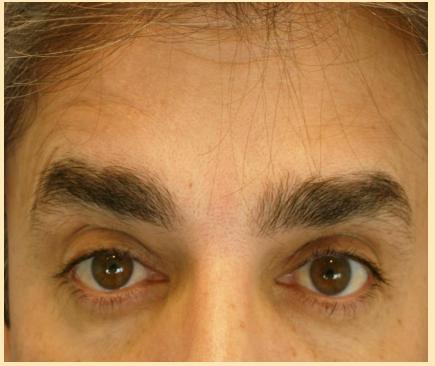

# Botox to Enhance Your Eyes

Kimberly Cockerham, MD
Central Valley Eye Medical Group

## THE EYES...



ARE
WINDOWS
TO THE
SOUL.

# BROW POSITION AND BROW SHAPE IN THE UPPER FACE



## MALE VS. FEMALE





# MORE "FEMALE"





#### OPERATIVE STRATEGIES



## UPPER FACE / GLABELLA

#### GOAL

- BROW ELEVATION
- BROW ADDUCTORS
   IMMOBILITY
  - VERTICAL LINES
- IMPROVEDSYMMETRY



# FACTORS AFFECTING BOTOX Dose

- Previous response to BTX treatments
- Gender
- Muscle size & Location
- Age
- Skin Quality( sebaceous vs. fine)
- Racial, ethnic and cultural effects



# INJECTION SITES USUALLY AT 5 TO 8 SITES MID PUPIL INJECTION AT ABOUT < 1 CM ABOVE ORBITAL RIM





# HOW DEEP? / DEEP!





#### BEFORE

#### **AFTER**





#### BEFORE

#### AFTER





#### **BEFORE**

#### **AFTER**





# FOREHEAD ASSESMENT: Narrow or Broad





**NARROW** 

# FOREHEAD





**BROAD** 

# How Deep?

Periorbita

superficial





#### CROW'S FEET

# central zone radiating from the lateral canthus l wk after tx





2.5 un (3 sites)

# CROW'S FEET

### Wheal & Mash









#### Botox + Filler =

# Liquid Facelift Before and After





Age 42: no surgery / no laser