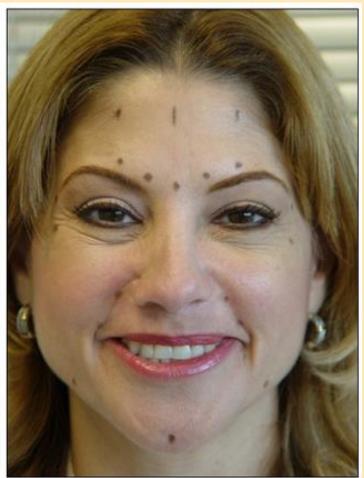

# INJECTION SITES USUALLY AT 5 TO 8 SITES MID PUPIL INJECTION AT ABOUT < 1 CM ABOVE ORBITAL RIM

# HOW DEEP? / DEEP!