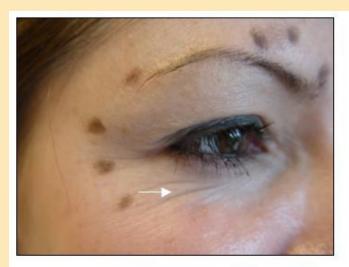

#### CROW'S FEET

# central zone radiating from the lateral canthus l wk after tx

2.5 un (3 sites)

# CROW'S FEET