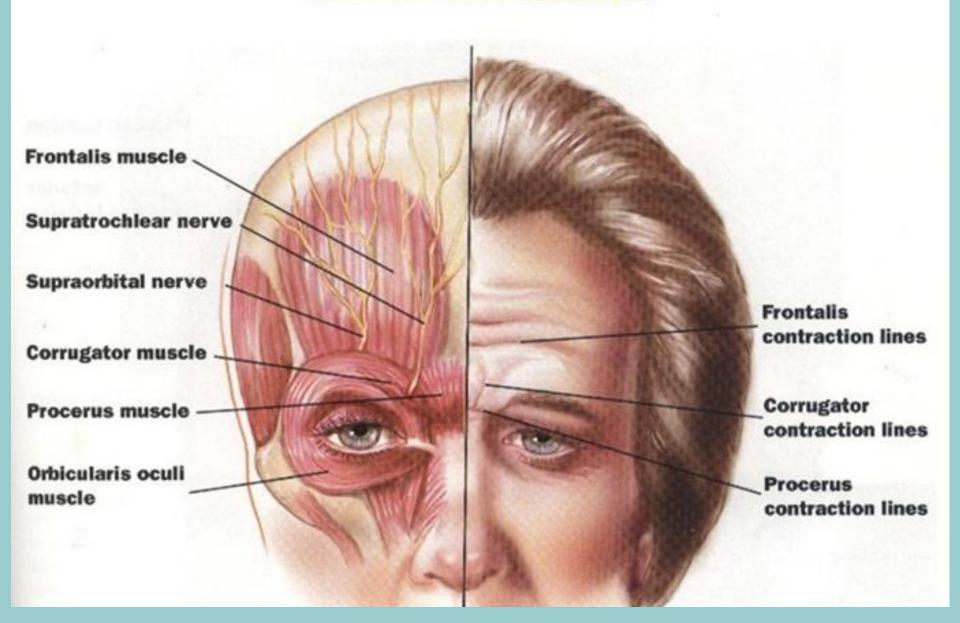

## UPPER FACE / GLABELLA

# INJECTION SITES USUALLY AT 5 TO 8 SITES MID PUPIL INJECTION AT ABOUT < 1 CM ABOVE ORBITAL RIM

# HOW DEEP? / DEEP!

# How Deep?

Periorbita

superficial