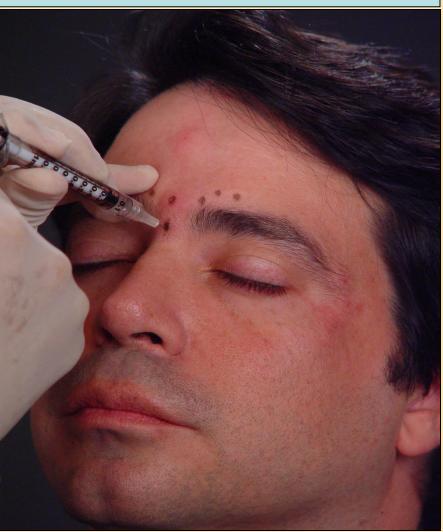

# INJECTION SITES USUALLY AT 5 TO 8 SITES MID PUPIL INJECTION AT ABOUT < 1 CM ABOVE ORBITAL RIM

# HOW DEEP? / DEEP!