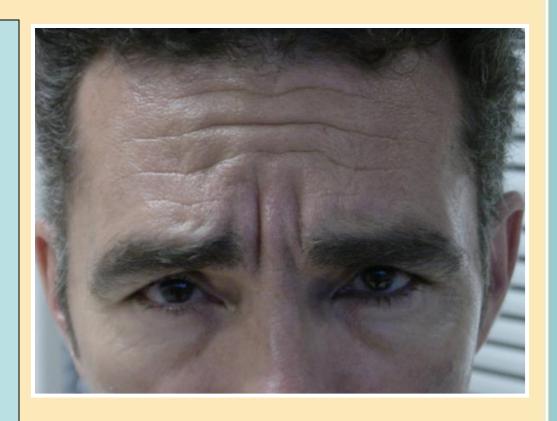

## UPPER FACE / GLABELLA

#### GOAL

- BROW ELEVATION
- BROW ADDUCTORS
   IMMOBILITY
  - VERTICAL LINES
- IMPROVEDSYMMETRY