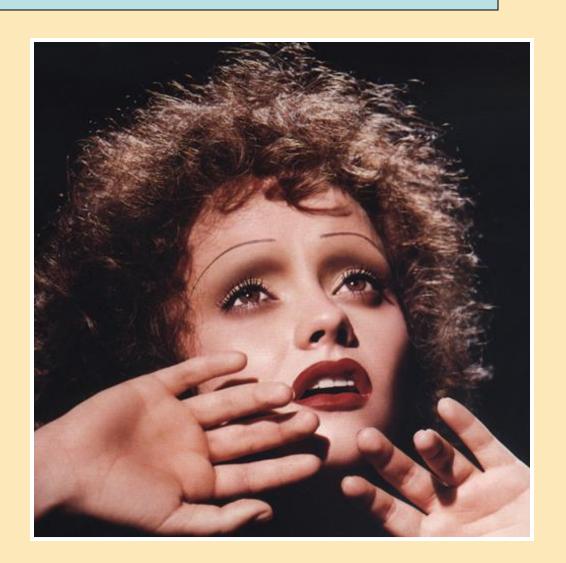

# Botox to Enhance Your Eyes

Kimberly Cockerham, MD
Central Valley Eye Medical Group

## THE EYES...



ARE
WINDOWS
TO THE
SOUL.

# BROW POSITION AND BROW SHAPE IN THE UPPER FACE



## MALE VS. FEMALE





# MORE "FEMALE"





#### OPERATIVE STRATEGIES



## UPPER FACE / GLABELLA

#### GOAL

- BROW ELEVATION
- BROW ADDUCTORS
   IMMOBILITY
  - VERTICAL LINES
- IMPROVEDSYMMETRY



# FACTORS AFFECTING BOTOX Dose

- Previous response to BTX treatments
- Gender
- Muscle size & Location
- Age
- Skin Quality( sebaceous vs. fine)
- Racial, ethnic and cultural effects



# INJECTION SITES USUALLY AT 5 TO 8 SITES MID PUPIL INJECTION AT ABOUT < 1 CM ABOVE ORBITAL RIM





# HOW DEEP? / DEEP!





#### BEFORE

#### **AFTER**





#### BEFORE

#### AFTER





#### **BEFORE**

#### **AFTER**





# FOREHEAD ASSESMENT: Narrow or Broad





**NARROW** 

# FOREHEAD





**BROAD** 

# How Deep?

Periorbita