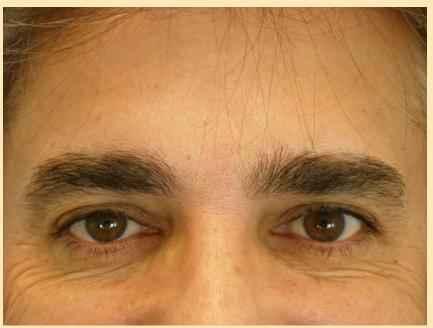

# Botox to Enhance Your Eyes

Kimberly Cockerham, MD
Central Valley Eye Medical Group

## THE EYES...



ARE
WINDOWS
TO THE
SOUL.

# BROW POSITION AND BROW SHAPE IN THE UPPER FACE



## MALE VS. FEMALE





# MORE "FEMALE"





#### OPERATIVE STRATEGIES



## UPPER FACE / GLABELLA

#### GOAL

- BROW ELEVATION
- BROW ADDUCTORS
   IMMOBILITY
  - VERTICAL LINES
- IMPROVEDSYMMETRY



# FACTORS AFFECTING BOTOX Dose

- Previous response to BTX treatments
- Gender
- Muscle size & Location
- Age
- Skin Quality( sebaceous vs. fine)
- Racial, ethnic and cultural effects



# INJECTION SITES USUALLY AT 5 TO 8 SITES MID PUPIL INJECTION AT ABOUT < 1 CM ABOVE ORBITAL RIM





# HOW DEEP? / DEEP!





#### BEFORE

#### **AFTER**





#### BEFORE

#### AFTER





#### **BEFORE**

#### **AFTER**





# FOREHEAD ASSESMENT: Narrow or Broad





**NARROW** 

# FOREHEAD





**BROAD** 

# How Deep?

Periorbita

superficial





#### CROW'S FEET

# central zone radiating from the lateral canthus l wk after tx





2.5 un (3 sites)

# CROW'S FEET

### Wheal & Mash









#### Botox + Filler =

# Liquid Facelift Before and After





Age 42: no surgery / no laser