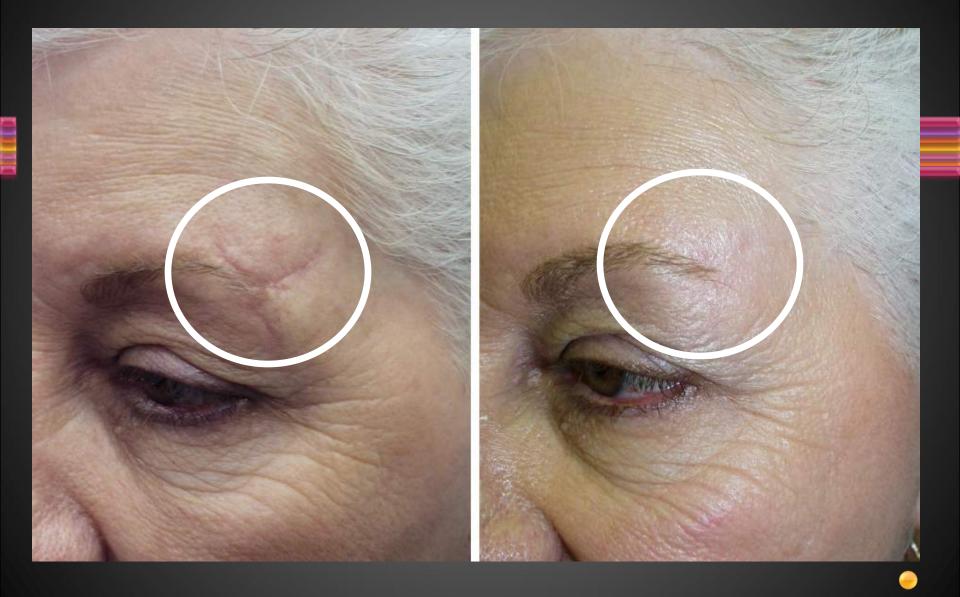

Day 5

Before ActiveFX™ 1 Day Later

Immediately After





5 Days Later











Before

7 days



















#### I Week Post ActiveFX





## Clinical Results: TotalFX™



# Clinical Results: TotalFX™



## Clinical Results: TotalFX™



# Clinical Results



# Clinical Results



# Clinical Results: ActiveFX





### Clinical Results: Total FX



Total FX: 3 treatments

# UltraPulse Total Rejuventation





# Eyelid Rejuvenation





# Clinical Results



















# Clinical Results - Bleph





### Closer...

Before ActiveFX<sup>TM</sup> Treatment

5 days Post-treatment







### ActiveFX™ Treatment - Laxity & Rhytids

#### **Before Procedure**



#### 1 week Post-Procedure





### Incisional and Resurfacing Combined







## Scar Revision with Total FX